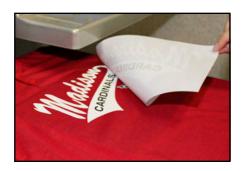

#### **Heat Transfer**

The use of a heat press to transfer a design onto apparel.