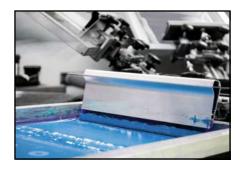

#### **Screen Print**

Transferring ink onto apparel through a mesh screen to create vibrant designs.