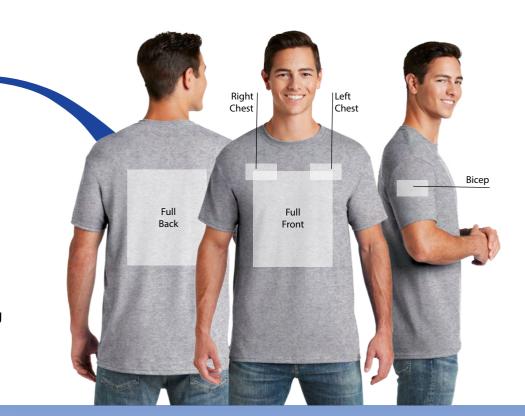

#### Location

Choose one, or more of our standard locations to decorate your garment!