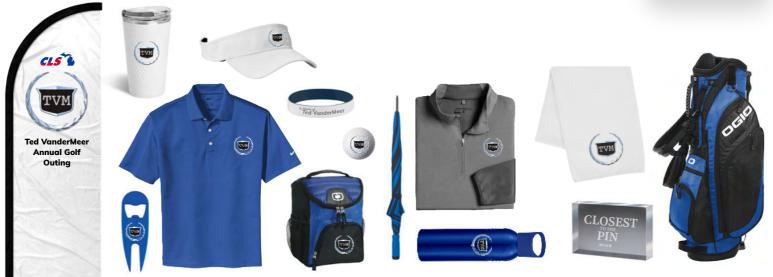

#### **Promotional Products**

Increase your brand recognition and leave a lasting impression!

#### **Promotional Products are ideal for:**

- Trade Shows
- Events
- Custom Merch
- Employee Gifts
- Awards
- Leave Behinds

#### **Huge selection of items to choose from:**

CLS can provide your company with all promotional item essentials such as:

- Travel Mugs
- Lunch Boxes
- Pens

- Notebooks
- Water Bottles
- Can Koozies
- Flash Drives
- Bags
- and so More!