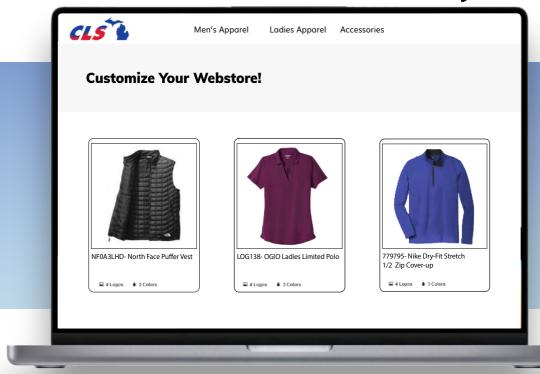

#### **Custom Webstores**

Individual and group orders made easy! We build custom online stores for easy ordering.

CLS webstores provide an easy way for employees to order branded apparel for a unified look. The stores are user friendly and have preselected items for employees to shop with ease. Webstores can be set up as a purchase order store or payment with a credit card through a secure checkout. Employee allowance and gift card codes are also available!

We create a custom online store

You share and promote your store

We process the orders and ship