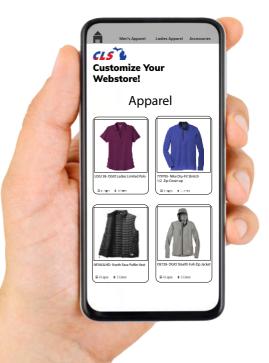

#### **Custom Webstores**

Individual and group orders made easy! We build custom online stores for easy ordering.

CLS webstores provide an easy way for employees to order branded apparel for a unified look. The stores are user friendly and have preselected items for employees to shop with ease. Webstores can be set up as a purchase order store or payment with a credit card through a secure checkout. Employee allowance and gift card codes are also available!

We create a custom online store

You share and promote your store

We process the orders and ship