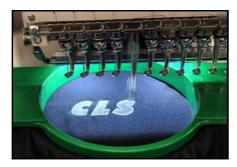

#### **Embroidery**

The craft of decorating a garment with needle and thread to add texture and embellishment.